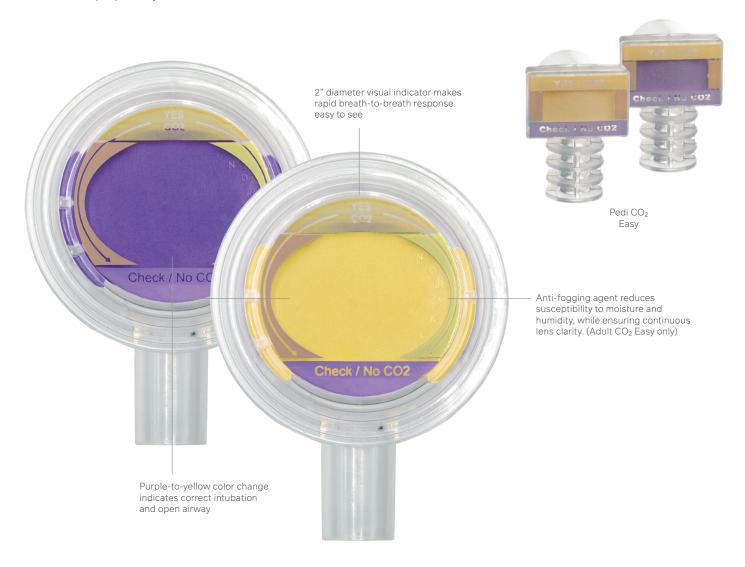

## LATEX FREE | SINGLE PATIENT USE | DISPOSABLE | DEHP FREE

With a large two inch visual indicator, the  $CO_2$  Easy® makes it easy to view critical carbon dioxide levels without looking away from the patient. The nontoxic, pH sensitive indicator uses familiar purple-to-yellow color conversion when  $CO_2$  is detected.

- · Designed for fast, easy airway assessment
- · Verifies endotracheal tube placement
- 3-year shelf life
- Complies with Standard of Care Guidelines from the American Heart Association, American College of Emergency Physicians, American Association for Respiratory Care and the American Society of Anesthesiologists